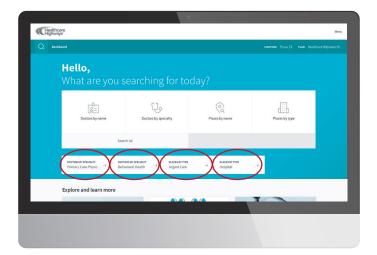

Now you can start your search for doctors, hospitals, specialists and more by selecting the icons on the main dashboard. if you're searching for a primary care provider, a specialty like behavioral health, or to find an ur gent care in your network.