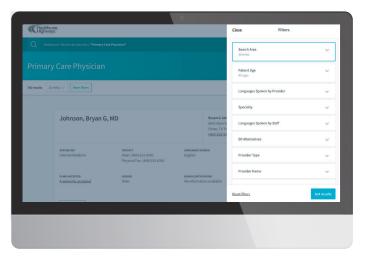

By selecting the **Map** button, you can view the location of your related search. You can also customize your results by distance, name, or by overall best match.

By selecting the **More Filters** button a filter screen will appear and will provide you the option to narrow your search by filters such as distance, patient age, preferred language, and more.