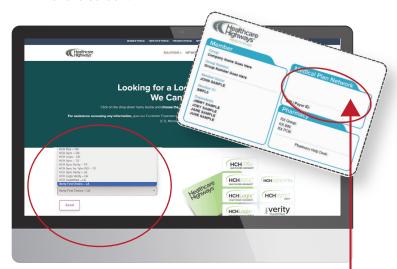

## Finding an in-network provider through Healthcare Highways

Welcome to Healthcare Highways! We're honored to be your healthcare partner. Let's help you find your in-network provider.

Go to www.healthcarehighways.com and click on the **Find a Provider** button in the upper right of the screen.

A drop-down menu will appear with different networks listed. Be sure to match the network logo on the front of your member ID card with the one listed on the screen.

Example ID Card shown above. Check the "Medical Plan Network" section for your network logo. Match the network name with the listing in the drop down.