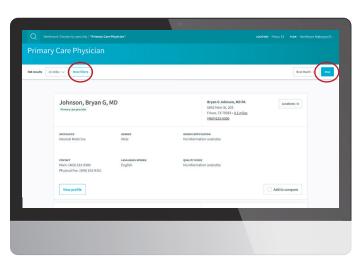

A list of one or more providers, facilities, or locations will appear, depending on your search parameters. A full profile card will be visible and will display all the information you'll need to know in order to make your selection. Use the map and filter section to further customize your search.