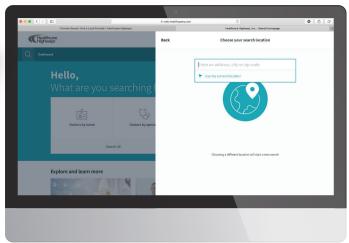

You've now accessed the provider search page. It's important to have your member ID card near by for reference when choosing your network.

Start your search by entering your search location. Provide an address, city, or zip. You also have the option to allow us to use your current location.

At any time you can check to make sure that your location and network information are correct. Do this by viewing what is displayed it in the upper right hand corner. It should reflect your location as well as your Healthcare Highways network selection next to the plan.