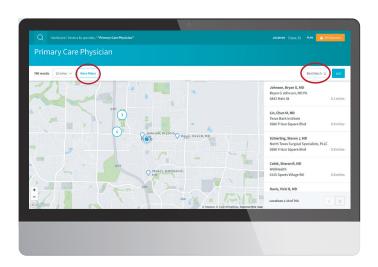

By selecting the **Map** button, you can view the location of your related search. You can also customize your results by distance, name, or by overall best match.

By selecting the **More Filters** button a filter screen will appear and will provide you the option to narrow your search by filters such as distance, patient age, preferred language, and more.