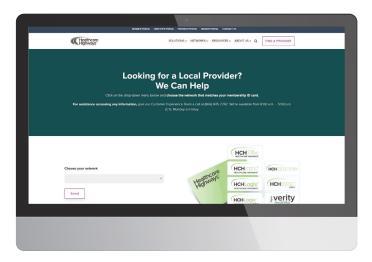

## Finding an in-network provider through Healthcare Highways

Welcome to Healthcare Highways! We're honored to be your healthcare partner. Let's help you find your in-network provider.

Go to www.healthcarehighways.com and click on the **Find a Provider** button in the upper right of the screen.

A drop-down menu will appear with different networks listed. Be sure to match the network logo on the front of your member ID card with the one listed on the screen.

Example ID Card shown above. Check the "Medical Plan Network" section for your network logo. Match the network name with the listing in the drop down.